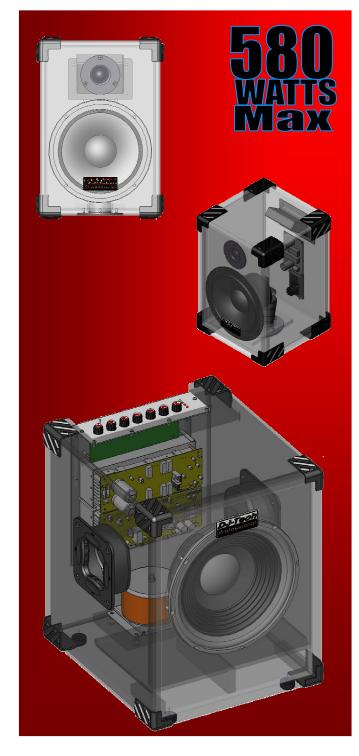

### **PRODUCT DESCRIPTION**

Welcome to your new Friend : C.U.B.E 302. it is even more compact and lighter than any other sytem. And its amazing sound quality and powerful performance come at an astonishingly affordable price. From soothingly sweet dinner ambience to a big bang for rock-the-house party time, C.U.B.E 302 does it all with style. Bringing to the table everything that made its forebear the entertainer's best friend, it is truly a plug-and-play proposition, sparing your nerves and saving time.

Enjoy PURE ANALOG Power amplifiers for reliability in any conditions.

No matter how you entertain, C.U.B.E 302 is the powerful sidekick you want on your team.

#### Subwoofer

- Active 12'' Sub with 3 power amp built-in
- 340 Watts Max @ 4 Ohms SPL 90 db (+/- 3db)
- Rated Frequency range : 40hz-120hz
- 4 Ch Mixer with Rec out RCA output
- 2 x Mic (Combo XLR/Jack) + 1 x Aux (2 TRS) + 1 x Line in (2 RCA)
- Speakon output for Satellites
- Mixer built-in as features in Global features
- □ Size : 400W x 450H x 500D mm
- Net Weight : 28 Kg

### **Satellite Speakers**

- Close type Passive Speaker
- □ 8'' woofer + 1'' Dome Tweeter
- 120 Watts Max @ 4 Ohms SPL 90 db (+/- 3db)
- Special Pole with angle Pole for sound to audience alignment
- Magnet Type : Ferrite
- □ Size : 245L x 250W x 355H
- Net Weight : 6.6 Kgs