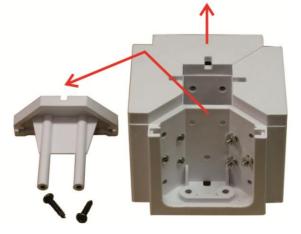

2. Now turn the WMS bracket and remove the front and back lid as shown in figure 3.