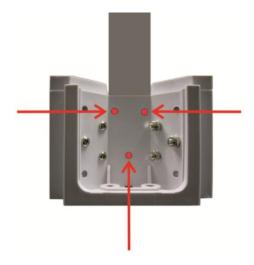

#### Fig. 3

3. Install the square tube and mark the 3 holes as in figure 4. If you are using a hand drill, make sure to mark and drill the holes from the front and the back of the tube to get the best results.