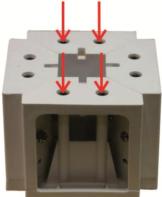

### Attaching the bracket to a square tube

The WMS bracket fits standard 30mm square tube. Before being able to attach the bracket you have to drill a few holes in the square tube:

1. Remove the four screws as shown in figure 2.