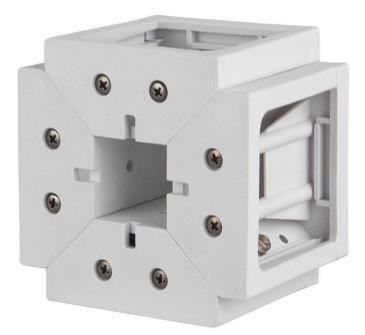

# Description of the device

The Dap Audio WMS is a bracket for installing 4 pieces D6556/D6557 at the ceiling.

### Overview

Fig. 1