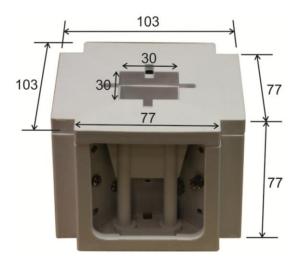

### Overview

Fig. 1

# **Product Specifications**

Dimensions (LxWxH): 103 x 103 x 76mm Weight: 0,38Kg

Design and product specifications are subject to change without prior notice.

Website: <u>www.Dap-audio.info</u> Email: <u>service@highlite.nl</u>