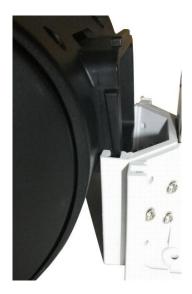

# Attaching the WMS-40 speakers 1. Unscrew and remove all four lids.

- 2. Slide the speaker in the speaker slot as shown in figure 5.

- 3. Replace the lid and fasten the screws of the lid.
- 4. Attach the remaining three speakers as described before.

Fig. 5