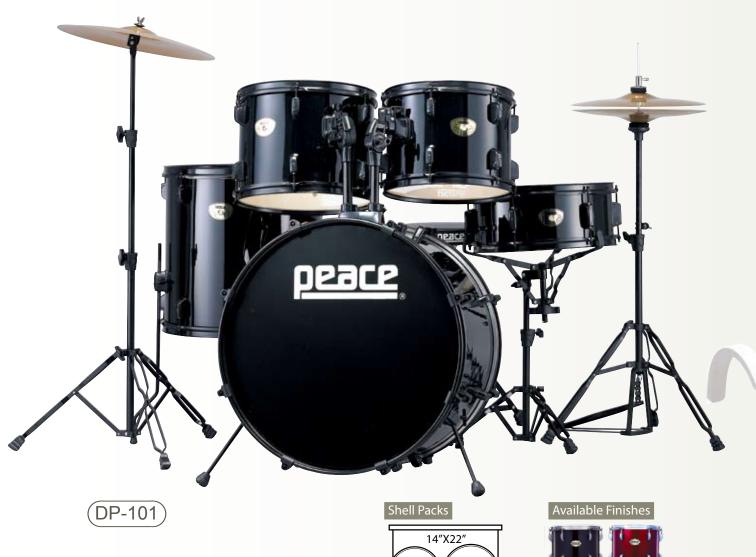

drum set. The kit sounds great! A complete five-piece outfit including steel cymbals, throne, and sticks, the Demon has ravenplate, double-braced stands (hi-hat and cymbal stand) and a matching basket-style snare stand. Together with the black hardware on the kit, the visual effect is thoroughly striking! Lightweight, rugged composite components, including Peace's new DA-180 claws are also a giveaway that this is not your father's oldfashioned drum set. The cost-conscious student in search of value and inspiration need look no further.

## DP-101

(Black Coated Hardware) <u>Included Hardware</u>

CS-972BK Cymbal Stand

SS-510NBK Snare Stand HS-420BK Hi-Hat Stand P-410 Pedal

Steel Cymbals: 14"X1PR+16"X1PC DRT-109NBK Drum Throne

Drum Sticks

5.5"X14"