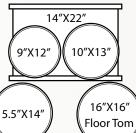

## DP-101

(Black Coated Hardware) <u>Included Hardware</u>

CS-972BK Cymbal Stand

SS-510NBK Snare Stand HS-420BK Hi-Hat Stand P-410 Pedal

Steel Cymbals: 14"X1PR+16"X1PC DRT-109NBK Drum Throne

Drum Sticks

5.5"X14"

16"X16" Floor Tom

Wine Red

👀. 16, East 6th Street, Tachia, Taichung, Taiwan R.O.C. 437

For more information about our Peace products,

http://www.peacedrum.com