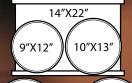

## DP-101

(Black Coated Hardware) <u>Included Hardware</u>

CS-972BK Cymbal Stand

SS-510NBK Snare Stand HS-420BK Hi-Hat Stand P-410 Pedal

Steel Cymbals: 14"X1PR+16"X1PC DRT-109NBK Drum Throne

Drum Sticks

5.5"X14"

16"X16" Floor Tom

Wine Red

👀. 16, East 6th Street, Tachia, Taichung, Taiwan R.O.C. 437

For more information about our Peace products,

http://www.peacedrum.com