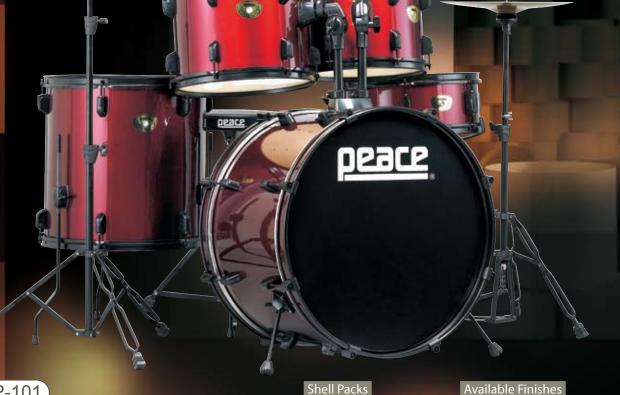

drum set. The kit sounds great! A complete five-piece outfit including steel cymbals, throne, and sticks, the Demon has ravenplate, double-braced stands (hi-hat and cymbal stand) and a matching basket-style snare stand. Together with the black hardware on the kit, the visual effect is thoroughly striking! Lightweight, rugged composite components, including Peace's new DA-180 claws are also a giveaway that this is not your father's oldfashioned drum set. The cost-conscious student in search of value and inspiration need look no further.

## DP-101

(Black Coated Hardware) <u>Included Hardware</u>

CS-972BK Cymbal Stand

SS-510NBK Snare Stand HS-420BK Hi-Hat Stand P-410 Pedal

Steel Cymbals: 14"X1PR+16"X1PC DRT-109NBK Drum Throne

Drum Sticks

5.5"X14"