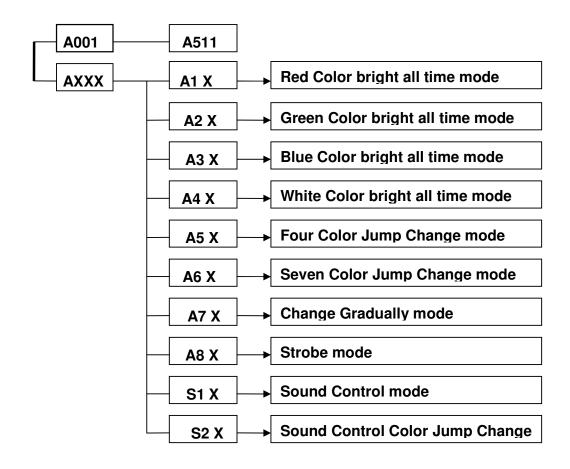

## 3. Operation Display Panel

After starting up, press MANU to enter the main menu, press UP (a) DOWN (under) select sub menu, then press ENTER to determine

## 4. Master & Slave Setting

Do not connect DMX, arbitrarily set 1 master machine for automatic or sound control status, other lights set a start address for the 1