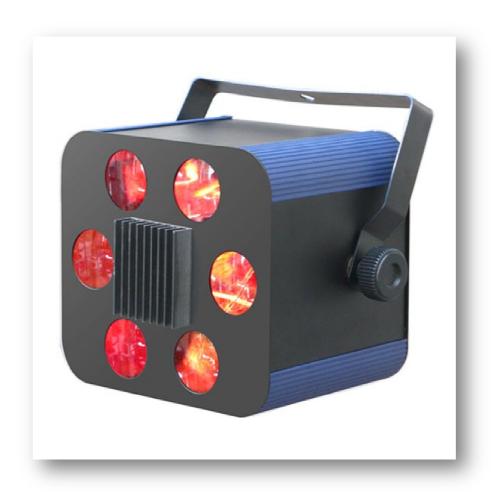

## 1. Products introduction

To congratulate you order 2pcs\*10W LED Six Hole Light, features as the following:

LED lamp-house :2pcs\*10W LED(RGBW)

Automatic mode

Sound controller mode

Master slave mode

Standard DMX control signal: 7 DMX channels.

### 2. Installation

1. Fix up it at any place ,but the distance between the magic light and other objects and person should be at least 1m.and ensure fastness well .do safety measure well .the light should earthing safety .