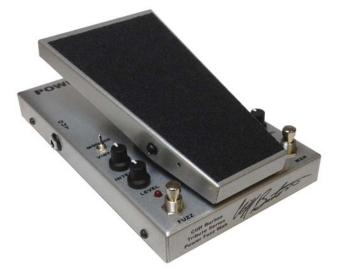

## **ABOUT THE CONNECTIONS:**

**9V:** To ensure noise free operation, ONLY Morley's 9VDC 300 mA regulated adapter should be used (center polarity is negative)

**IN:** Input jack. Plug instrument into this jack using 1/4" guitar cable.

**OUT:** Connect amplifier to this jack using a 1/4" guitar cable.

# **CLIFF BURTON POWER FUZZ WAH (MODEL PFW) FEATURES:**

- Electro-Optical: No pots to get scratchy or wear out.
- Wah Level: Adjust the loudness of the Wah.
- Fuzz Level: Adjusts the loudness of the Fuzz.
- Modern / Vintage Switch: Selects between either modern or vintage style fuzz sound.

## **PFW SPECIFICATIONS:**

Power: 9V Battery or 9VDC 300mA regulated (polarity: center negative) Indicator: Right LED on = Wah on Indicator: Left LED on = Fuzz on Dimensions: 9.13" L x 5.88" W x 2.75" H Current Draw: 14 mA @ 9VDC Weight: 3.7 lb./ 1.68 kg