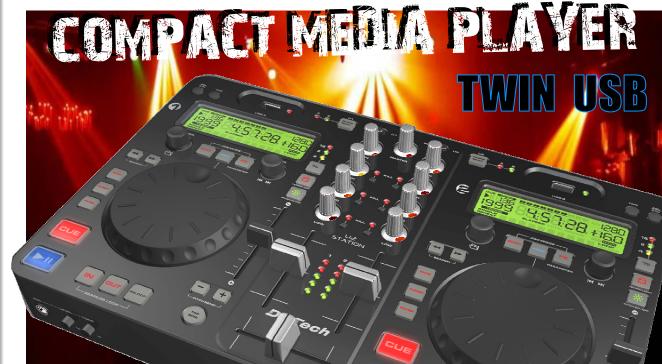

#### **PRODUCT DESCRIPTION**

Welcome to the groundbreaking U2 Station , a compact, easy to carry, all-in-one mixing solution for the Digital DJ. Sleekly designed and super light weight, the U2 Station is sure to be the portable DJ media player of choice for the digital DJ on the go.

# DJ's can search, cue, play, pitch, mix and even scratch digital music files (MP3) directly from their USB storage device ... and add Effects as well: Flanger, Filter, Echo and Brake.

Fully MP3 Compatible, Multi Mode Jog Wheels for search or pitch bend, or Scratch are super easy to use.Plug and Play MP3 had never been that easy: Plug your USB pendrive, and load songs to both player in a snap, and even the same song can be loaded to both player. Large Display with search and navigation delivers optimum functionality and unmatched control of your digital music files.

The mixer section comes fully equipped with a 3-band EQ per channel with Gain Control, VU meters, cue fader, 1/4" mic input with Tone Control, Auxiliary Inputs for Phono or Line devices, ultra-precise Pitch Control with a range of +/- 24% and a 45mm Super Smooth Crossfader with selectable cross fader curve.

## Features:

>Dual deck USB hard drive player

Both Player can play same song from the same USB

➤3 Effect with Real time control

Large jog wheels for pitch-bend ,scratch,Search or set the parameters of Effects

Seamless looping and Relooping with stutter-start function
 CUE PLAY with Flying Cue in real time.

➢Pitch control in ±4, 8, 16 %

- 2 USB ports and Fader Start
- File formats supported: MP3 (CBR and VBR)

▶ Quick Folder Access with Full ID3 info : title, artist, Genre, Rate.

➤2 CH mixer with 3 band EQ and Kill

- ➤Crossfader Curve
- ≻Master Tempo