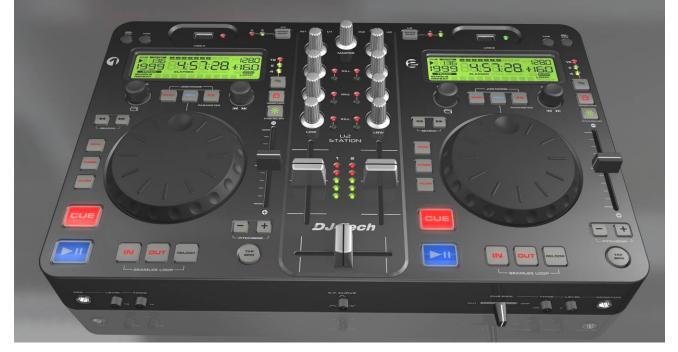

#### **PRODUCT DESCRIPTION**

Welcome to the groundbreaking U2 Station , a compact, easy to carry, all-in-one mixing solution for the Digital DJ. Sleekly designed and super light weight, the U2 Station is sure to be the portable DJ media player of choice for the digital DJ on the go.

# DJ's can search, cue, play, pitch, mix and even scratch digital music files (MP3) directly from their USB storage device ... and add Effects as well: Flanger, Filter, Echo and Brake.

Fully MP3 Compatible, Multi Mode Jog Wheels for search or pitch bend, or Scratch are super easy to use.Plug and Play MP3 had never been that easy: Plug your USB pendrive, and load songs to both player in a snap, and even the same song can be loaded to both player. Large Display with search and navigation delivers optimum functionality and unmatched control of your digital music files.

The mixer section comes fully equipped with a 3-band EQ per channel with Gain Control, VU meters, cue fader, 1/4" mic input with Tone Control, Auxiliary Inputs for Phono or Line devices, ultra-precise Pitch Control with a range of +/- 24% and a 45mm Super Smooth Crossfader with selectable cross fader curve.

## Features:

>Dual deck USB hard drive player

Both Player can play same song from the same USB

➤3 Effect with Real time control

Large jog wheels for pitch-bend ,scratch,Search or set the parameters of Effects

Seamless looping and Relooping with stutter-start function
 CUE PLAY with Flying Cue in real time.

➢Pitch control in ±4, 8, 16 %

- 2 USB ports and Fader Start
- File formats supported: MP3 (CBR and VBR)

▶ Quick Folder Access with Full ID3 info : title, artist, Genre, Rate.

➤2 CH mixer with 3 band EQ and Kill

- ➤Crossfader Curve
- ≻Master Tempo