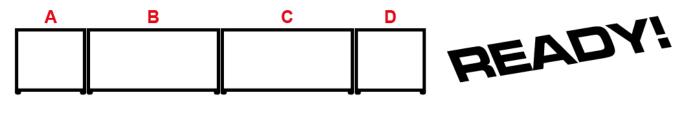

## **DB8 Pro DJ Screen Table**

Ref. nr.: 180.038



**INSTRUCTION MANUAL** 

ASSEMBLE

## Start with assembling B + C, then A+D.



## FOLDING FOR TRANSPORT

Fold A + B inwards,

then fold at B + C hinge to create a compact package.



## **TECHNICAL SPECIFICATION**

Material: Dimension (internal): Dimension (folded): Height: Weight: Metal 173 x 50 x 40 cm 87 x 42 x 13 cm 40cm 5.90kg

The specifications are typical. The actual values can slightly change from one unit to the other. Specifications can be changed without prior notice.

Specifications and design are subject to change without prior notice..

www.tronios.com

Copyright © 2019 by TRONIOS the Netherlands