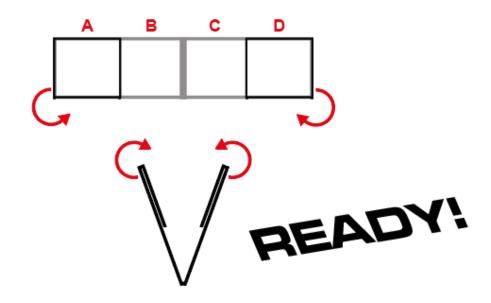

## FOLDING FOR TRANSPORT

Fold A + B inwards,

then fold at B + C hinge to create a compact package.