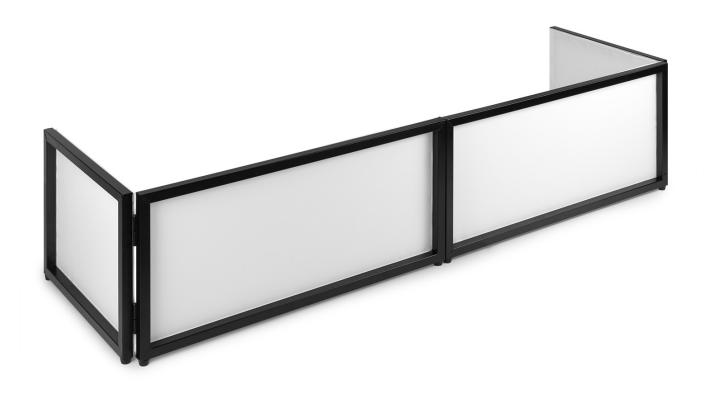

## **DB8 Pro DJ Screen Table**

Ref. nr.: 180.038

**INSTRUCTION MANUAL** 

ASSEMBLE