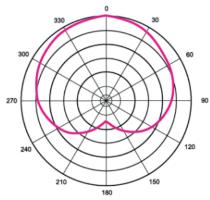

## DM825 Dynamic Microphone XLR

Caution! Never remove the screen holding the capsule, as this may damage the microphone! Never drop the mic, as this may cause severe damage!

Load Impedance: ≥ $600\Omega \pm 30\%$ 