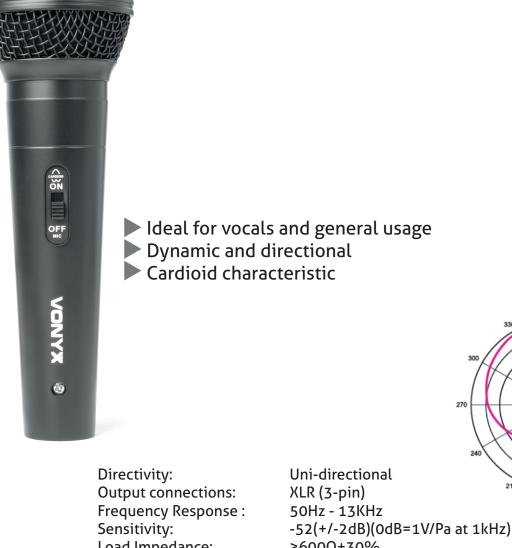

## DM825 Dynamic Microphone XLR

Caution! Never remove the screen holding the capsule, as this may damage the microphone! Never drop the mic, as this may cause severe damage!

Load Impedance: ≥ $600\Omega \pm 30\%$ 