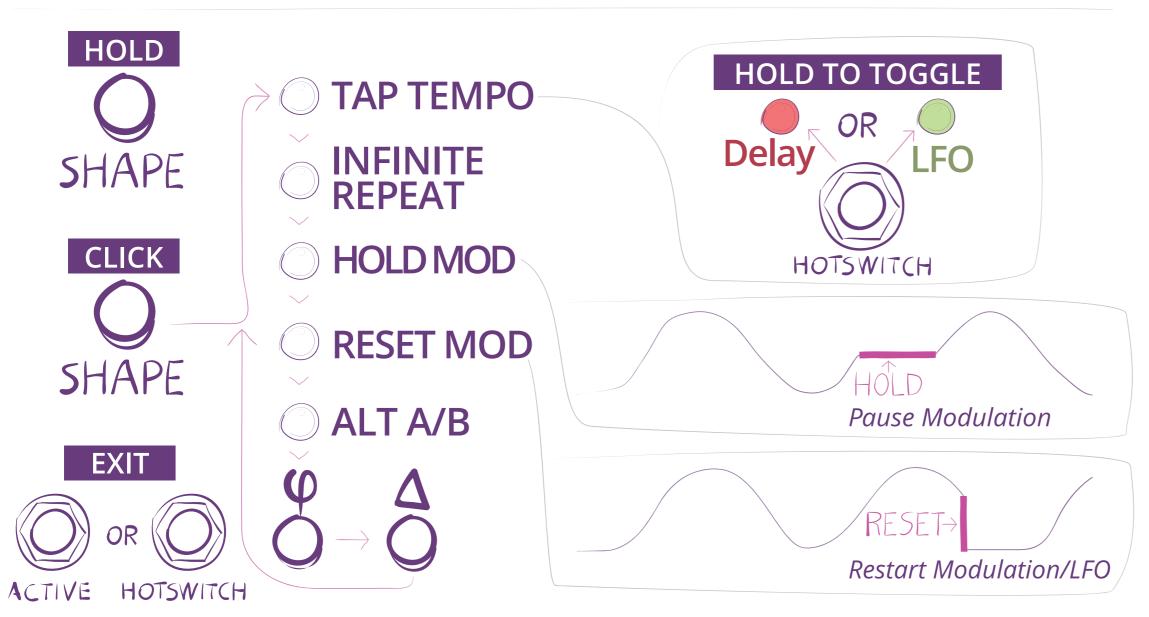

# Shape/Bank Ladder

Tap Tempo O \\
Inf Rep O TU

Mod HId O \( \text{Mod Rst O } \cdots \)

Alt A/B O \( \text{Alt O} \)

Depth

**Modulation Intensity** 

# Using Alternate Settings: ALT A/B

Use the Hotswitch or Aux Switch (or MIDI CC#27) to toggle between A&B OR morph using an Expression Pedal.

Tip: When creating a new preset, you can copy all A settings to B by pressing and holding  $\Phi$  and  $\Delta$ . Tip: Hold down  $\Phi$  while turning knobs to adjust A & B settings simultaneously.