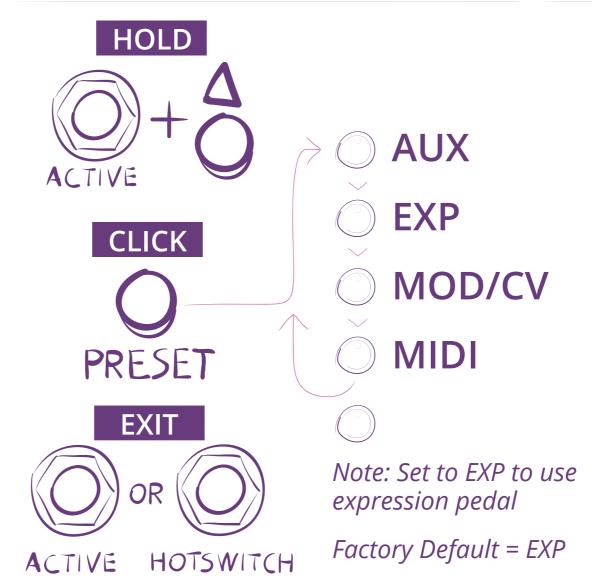

# Set Exp Pdl Jack

### **Expression Pedal**

Recommended impedance: 5k - 25k ohm

### Mod/CV - Control Voltage

Range = 0-3.3V

Input impedance = 10k ohm

#### MIDI Over TRS

Requires a TTL-MIDI adapter box Set Tip to receive