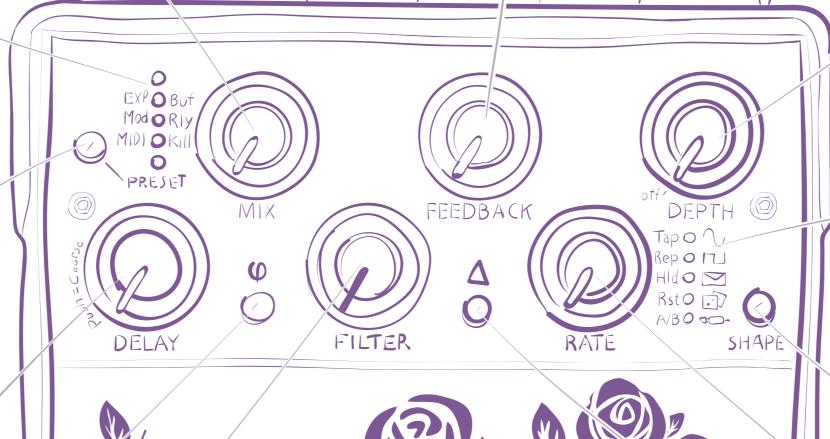

#### Preset Ladder

AUXO
Exp Pedal O Buffer
Mod/CV O Relay
MIDIO Input Kill
O Kill-Dry

#### **Preset**

Press – Select Preset Hold – Save Preset Lit – Preset Loaded

### Delay

Turn – Fine Delay Push and Turn – Coarse Delay

## φ

Comb Delay – Flip Phase Long Delays – Reverse Delay

#### Filter

Analog Low Pass Filter

#### **Active LED**

Red – Preset Active Green – Preset Modified

### Mix

Analog Dry/Wet Mix

#### Feedback

Analog Feedback to the Delay Line Warning: Due to Rose's analog signal path and multi-dimensional controls, feedback can go crazy

# Shape/Bank Ladder

Tap Tempo O \\
Inf Rep O TU

Mod HId O \( \text{Mod Rst O } \cdots \)

Alt A/B O \( \text{Alt O} \)

Depth

**Modulation Intensity** 

## Shape

**Modulation Source** 

#### Rate

**Modulation Speed** 

## Δ

Delay Multiplier On/Off

**Hotswitch LED** 

Enter Preset Mode

Hotswitch Preset Select

HOTSWITCH

Active/Bypass Ente

ACTIVE