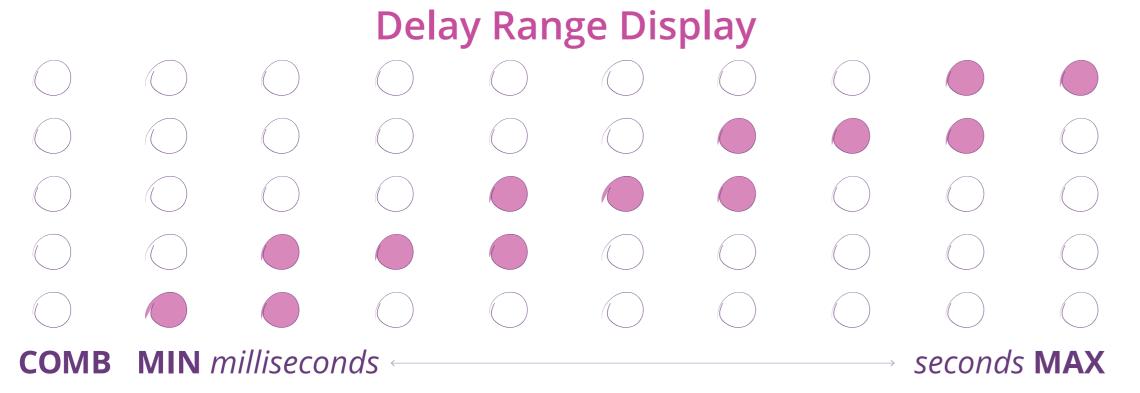

# Adjusting Delay

Rose is capable of very short delays for COMB and flanging effects and for extreme delays, up to 50 seconds, for looping and reverse effects.

Delay is divided into ten ranges. Press the Delay Knob to display the current Delay Range on the Preset LED Ladder:

- Press and turn the Delay Knob to change the delay range
- Turn the Delay Knob (w/o pushing) to fine tune the delay within the selected Delay Range