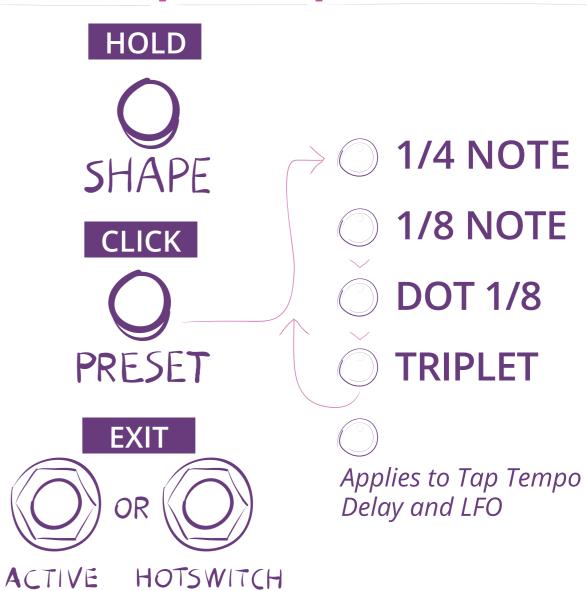

ots \)

Alt A/B O \( \text{Alt O} \)

Depth

**Modulation Intensity** 

## Shape

**Modulation Source** 

#### Rate

**Modulation Speed** 

## Δ

Delay Multiplier On/Off

**Hotswitch LED** 



Enter Preset Mode

Hotswitch Preset Select

HOTSWITCH

Active/Bypass Ente

ACTIVE

Preset Load

# Adjusting Delay

Rose is capable of very short delays for COMB and flanging effects and for extreme delays, up to 50 seconds, for looping and reverse effects.

Delay is divided into ten ranges. Press the Delay Knob to display the current Delay Range on the Preset LED Ladder:



- Press and turn the Delay Knob to change the delay range
- Turn the Delay Knob (w/o pushing) to fine tune the delay within the selected Delay Range

# Rear and Side Panels



# △ Delay Multiplier



# **Set Tap Tempo Division**



# Using Alternate Settings: ALT A/B

Use the Hotswitch or Aux Switch (or MIDI CC#27) to toggle between A&B OR morph using an Expression Pedal.

Tip: When creating a new preset, you can copy all A settings to B by pressing and holding  $\Phi$  and  $\Delta$ . Tip: Hold down  $\Phi$  while turning knobs to adjust A & B settings simultaneously.

#### Programming Expression Pedal to Morph Between A/B

- 1. Confirm/Set Exp Pdl Jack to "EXP."
- 2. Move Expression Pedal to full heel-down position.
- 3. Move knobs, set  $\Phi$ ,  $\Delta$ , select Shape as desired.
- 4. Press and Hold  $\phi + \Delta$  to copy A to B.
- 5. Move Expression Pedal to full toe-down position.
- 6. Change one or more knobs,  $\Psi$ ,  $\Delta$ , and or Shape.

### **Expression Pedal Notes**

- 1. Pedal is disabled whe