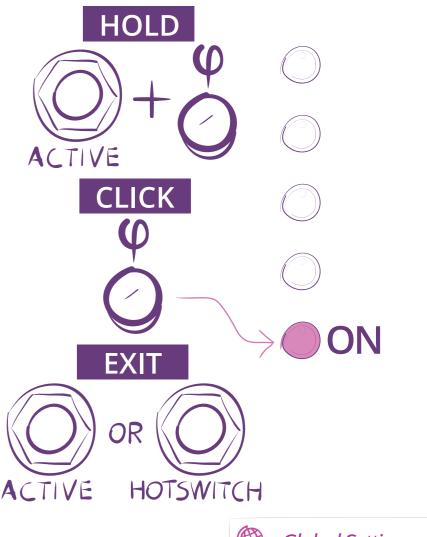

$\Phi + \Delta$  to copy A to B.
- 4. Press Hotswitch. LED lit.
- 5. Change one or more knobs,  $\Psi$ ,  $\Delta$ , and or Shape.
- 3.  $\phi$ ,  $\Delta$  and Shape change from A to B settings at Pedal mid-point.
- 4.  $\phi$ ,  $\Delta$  and ALT A/B are overridden by the Expression Pedal.

# Set Bypass Mode



# Set Exp Pdl Jack



### **Expression Pedal**

Recommended impedance: 5k - 25k ohm

### Mod/CV - Control Voltage

Range = 0-3.3V

Input impedance = 10k ohm

#### MIDI Over TRS

Requires a TTL-MIDI adapter box Set Tip to receive

## **Set HOTSWITCH Function**

## Set MIDI Channel/CC





ACTIVE HOTSWITCH



Set MIDI Channel (default=1): Click Shape Set MIDI Expression CC (default=7): Click △

# Set Auxiliary Switch Function (Set Exp Pdl Jack to AUX)



## **MIDI Clock On/Off**





## Presets 25 Presets, 5 Presets in each of 5 Banks

**Load Preset** Presets can be loaded using either the Preset Button or the Footswitches.

#### **Load Preset Using Preset Button**

**Press Preset Button** 

- The Preset Button and Shape Button blink
- The LED Ladders indicate the current preset location
  - The Preset Ladder LED indicates Preset #
  - The Shape Ladder LED indicates Bank #
- If desired, press the Shape Button to select a different Bank
- Press Preset Button to select 1 of 5 presets in the selected Bank

#### **Save Preset**

- Press and Hold the Preset Button until LEDs flash
- Press Shape Button to select Bank indicated by Shape Ladder LED
- Press Preset Button to select Preset indicated by Preset Ladder LED
- Press and Hold the Preset Button until LEDs flash rapi