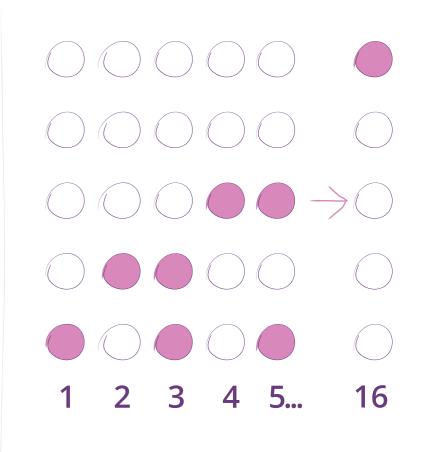

## Presets 25 Presets, 5 Presets in each of 5 Banks

**Load Preset** Presets can be loaded using either the Preset Button or the Footswitches.

#### **Load Preset Using Preset Button**

**Press Preset Button** 

- The Preset Button and Shape Button blink
- The LED Ladders indicate the current preset location
  - The Preset Ladder LED indicates Preset #
  - The Shape Ladder LED indicates Bank #
- If desired, press the Shape Button to select a different Bank
- Press Preset Button to select 1 of 5 presets in the selected Bank

#### **Save Preset**

- Press and Hold the Preset Button until LEDs flash
- Press Shape Button to select Bank indicated by Shape Ladder LED
- Press Preset Button to select Preset indicated by Preset Ladder LED
- Press and Hold the Preset Button until LEDs flash rapidly to save Preset

### **Load Preset Using Footswitches**

Press both ACTIVE and HOTSWITCH Footswitches

- The Preset Ladder and Shape Ladder blink. The Preset Button is lit
  - The Preset Ladder LED indicates Preset #
  - The Shape Ladder LED indicates Bank #
- Press & Hold HOTSWITCH to toggle between Preset and Bank Select. Shape Button is lit to indicate Bank
- Press HOTSWITCH to select desired Preset or Bank
- Press ACTIVE Footswitch to load the Preset