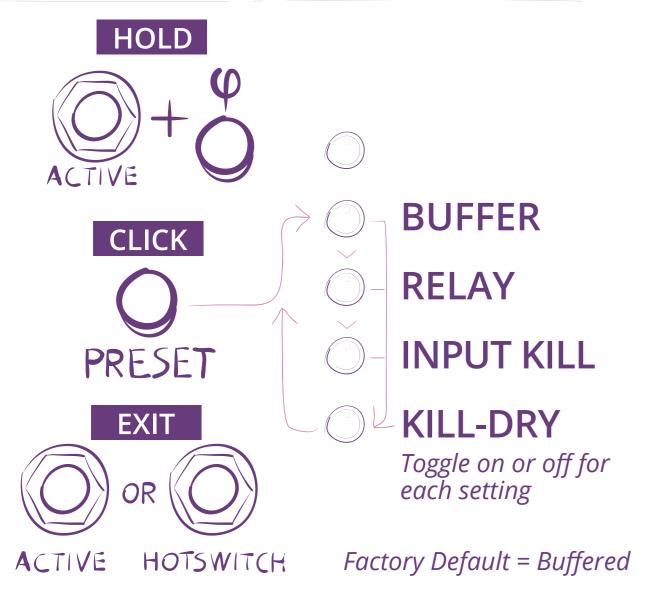

#### Preset Ladder

AUXO
Exp Pedal O Buffer
Mod/CV O Relay
MIDIO Input Kill
O Kill-Dry