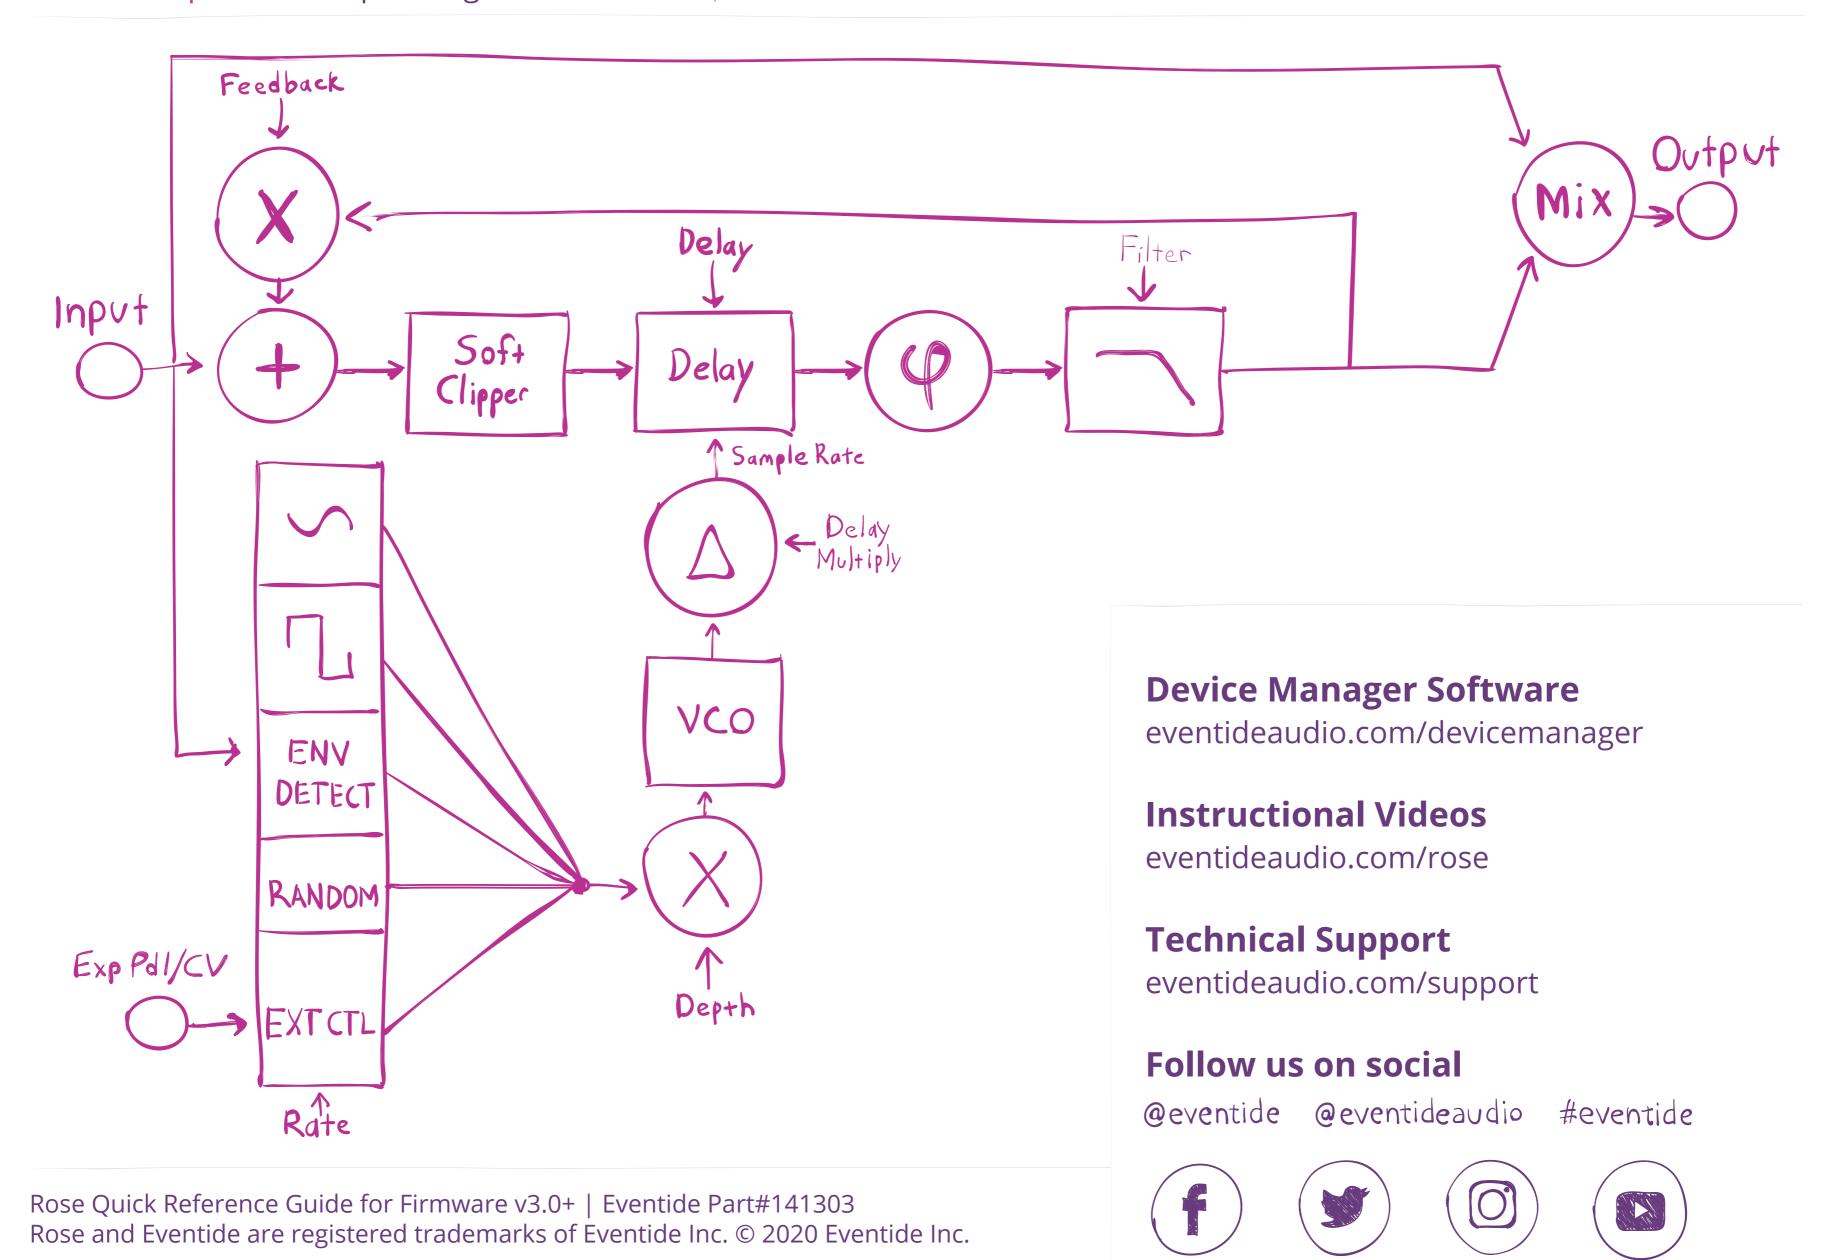

### Delay

Turn – Fine Delay Push and Turn – Coarse Delay

## φ

Comb Delay – Flip Phase Long Delays – Reverse Delay

#### Filter

Analog Low Pass Filter

### Mix

Analog Dry/Wet Mix

#### Feedback

Analog Feedback to the Delay Line Warning: Due to Rose's analog signal path and multi-dimensional controls, feedback can go crazy

## Shape

**Modulation Source** 

#### Rate

**Modulation Speed** 

## Δ

Delay Multiplier On/Off

**Hotswitch LED** 

Enter Preset Mode

Hotswitch Preset Select

HOTSWITCH

Active/Bypass Ente

ACTIVE

# △ Delay Multiplier