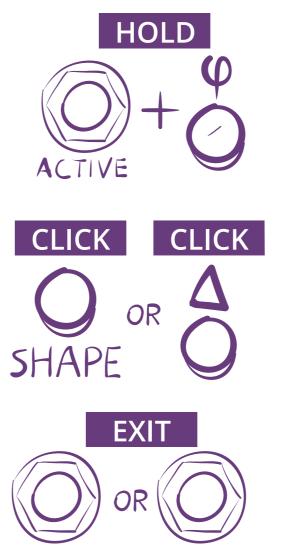

## **Set HOTSWITCH Function**

## Δ

Delay Multiplier On/Off

**Hotswitch LED** 

Enter Preset Mode

Hotswitch Preset Select

HOTSWITCH

Active/Bypass Ente

ACTIVE