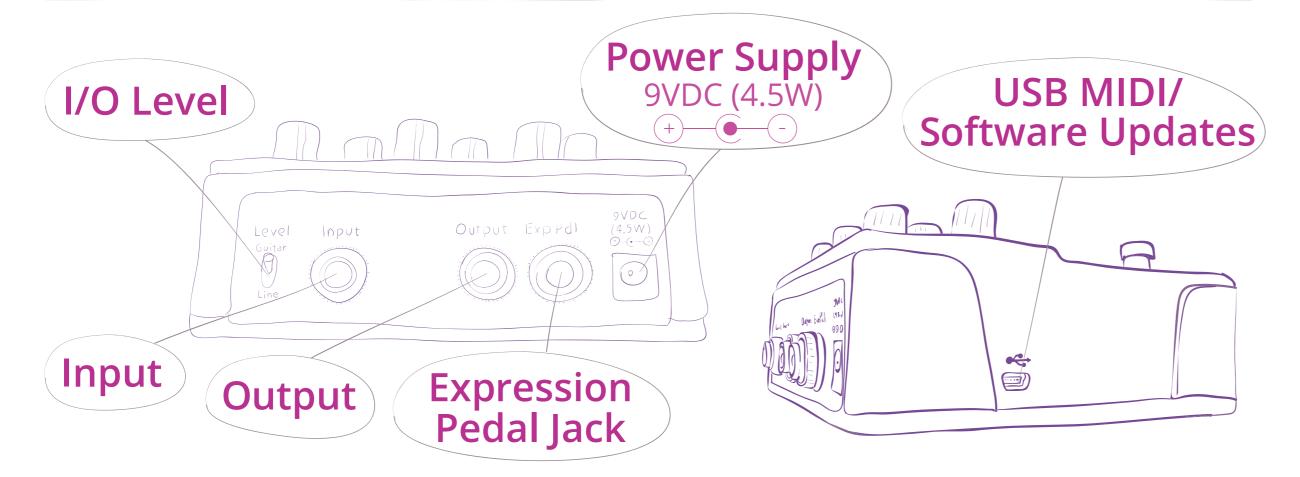

# Rear and Side Panels

# Set Exp Pdl Jack

### **Expression Pedal**

Recommended impedance: 5k - 25k ohm

### Mod/CV - Control Voltage

Range = 0-3.3V

Input impedance = 10k ohm

#### MIDI Over TRS

Requires a TTL-MIDI adapter box Set Tip to receive