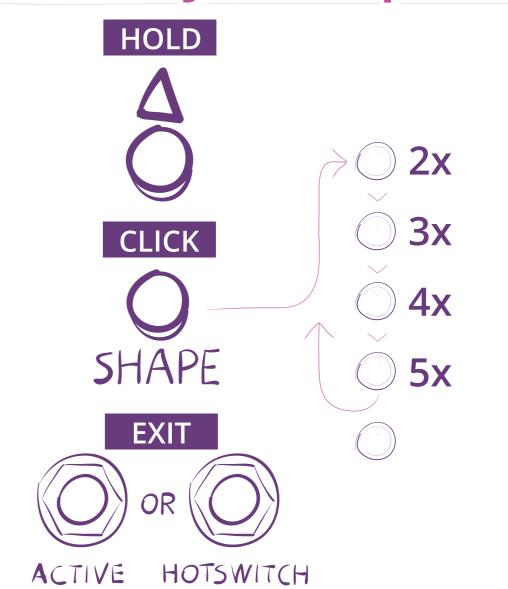

## **Set HOTSWITCH Function**

## Set MIDI Channel/CC

ACTIVE HOTSWITCH

Set MIDI Channel (default=1): Click Shape Set MIDI Expression CC (default=7): Click △