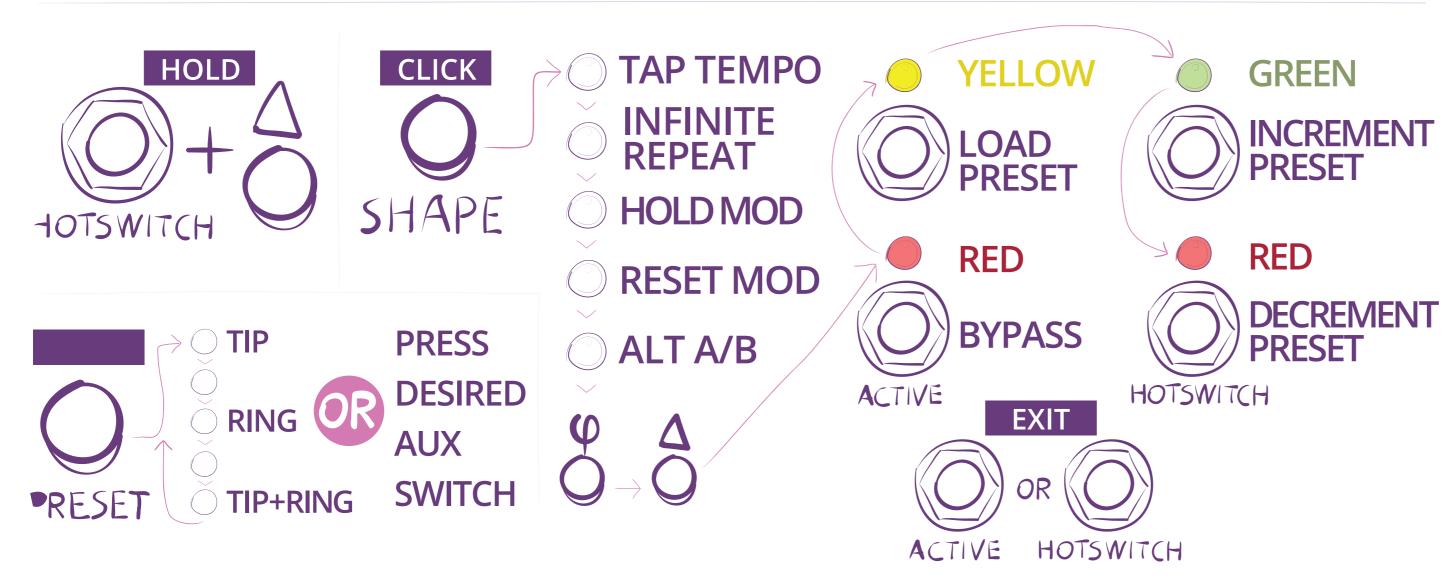

# Shape/Bank Ladder

Tap Tempo O \\
Inf Rep O TU

Mod HId O \( \text{Mod Rst O } \cdots \)

Alt A/B O \( \text{Alt O} \)

Depth

**Modulation Intensity** 

## Shape

**Modulation Source** 

#### Rate

**Modulation Speed** 

## Δ

Delay Multiplier On/Off

**Hotswitch LED** 

Enter Preset Mode

Hotswitch Preset Select

HOTSWITCH

Active/Bypass Ente

ACTIVE

# Using Alternate Settings: ALT A/B

Use the Hotswitch or Aux Switch (or MIDI CC#27) to toggle between A&B OR morph using an Expression Pedal.

Tip: When creating a new preset, you can copy all A settings to B by pressing and holding  $\Phi$  and  $\Delta$ . Tip: Hold down  $\Phi$  while turning knobs to adjust A & B settings simultaneously.

### Programming HOTSWITCH to Toggle Between A/B

- 1. Confirm/Set HOTSWITCH Function to "ALT A/B."
- 2. Move knobs, set  $\Psi$ ,  $\Delta$ , select Shape as desired.
- 3. Press and Hold  $\Phi + \Delta$  to copy A to B.
- 4. Press Hotswitch. LED lit.
- 5. Change one or more knobs,  $\Psi$ ,  $\Delta$ , and or Shape.
- 3.  $\phi$ ,  $\Delta$  and Shape change from A to B settings at Pedal mid-point.
- 4.  $\phi$ ,  $\Delta$  and ALT A/B are overridden by the Expression Pedal.