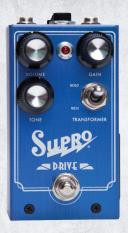

### DRIVE

This groundbreaking analog pedal re-creates the circuitry of a Supro amp from end to end, including a preamp, phase inverter, and an actual output transformer.