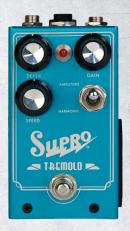

#### **TREMOLO**

The Supro Tremolo is designed to recreate two of the most desirable vacuum tube based modulation effects found in American amplifiers of the 1960's.

The Supro Delay is a premium analog echo pedal that delivers up to 600ms of buttery vintage delay. In addition to TIME, REPEATS and LEVEL knobs, the Supro Delay features a unique FILTER control that provides both low-pass and band-pass functions on a single knob. Using a pair of new-production, MN3005 "bucket brigade" IC chips, the Supro Delay achieves the best signal-to-noise ratio and the most headroom available from any analog echo pedal, new or vintage.