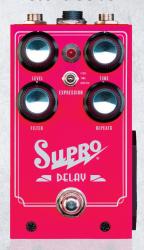

# Supro

**Delay** User's Guide

The Supro Delay is an all-analog pedal that can be tailored to suit a myriad of musical situations while being manipulated in real-time with an assignable expression pedal option.

The **TIME** control sets the length of the echo. At minimum, the delay time is 20ms. At maximum, the delay time is 600ms.

The **LEVEL** control sets the volume of the echo. At minimum, there is no echo, at maximum, the echo is louder than the original signal.

The **REPEATS** control sets the amount of feedback sent from the output of the delay line back into the input of the delay line. At minimum, the is no feedback. In this setting, a single echo will be heard. At maximum the echo signal will regenerate to the point of self-oscillation, creating a resonant "runaway" delay.

The **FILTER** control sets the frequency response of the echo. At minimum, the filter control provides an overall Low Pass (LPF) effect. This produces a darker sounding echo, with less treble. At maximum, the filter control provides an overall Band Pass (BPF) effect, rolling off both lows and highs to create a "tape echo" effect.

The **EXPRESSION** mini toggle switch selects which knob function is controlled by the expression pedal. In the **UP** position, **LEVEL** is selected. In the **MIDDLE** position, **TIME** is selected. In the **DOWN** position, **REPEATS** is selected.

The **EXPRESSION** jack accepts a 1/4" TRS cable from a standard expression pedal. The expression pedal can be assigned to control either **LEVEL**, **TIME** or **REPEATS** functions. The position of the on-board knob corresponding to the currently selected expression pedal assignment will set the maximum range of the expression pedal.

**POWER:** The Supro delay runs on standard 9VDC (neg. tip) power only, using internal voltage-doubling to provide the necessary headroom for world-class performance in an all-analog Stompbox. The Supro Delay does not run on batteries.